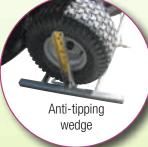

## Ref. Weight MAXIMUM WIDTH 105 CM CRIC450 14

- maximum lifting weight 400 kg
- Easy handling by simple deployment and increased automatic safety; screw immovable and entrenched in the guiding. Incorporated stop of the anti-tipping wheels; automatical installation thanks to a spring, laterally adjustable under the mower or quad wheels thanks to the absence of a central support
- Fully galvanized